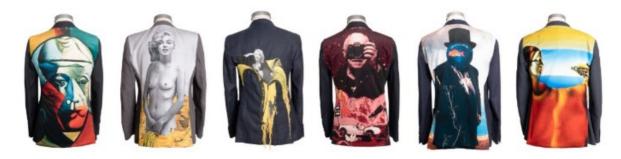

## Pop Christmas at Renoma

Friends and sources of inspiration such as **Salvador Dali**, **Pablo Picasso and Andy Warhol** have marked Maurice Renoma's life. Maurice Renoma created **an artistic capsule collection** for Christmas using **artificial intelligence**. He has successfully brought together his artistic creations, emblematic artists and contemporary fashion.

A veritable wearable work of art, the INSPIRATIONS jacket collection blurs the boundaries between dress codes and narrative, playing with temporality.