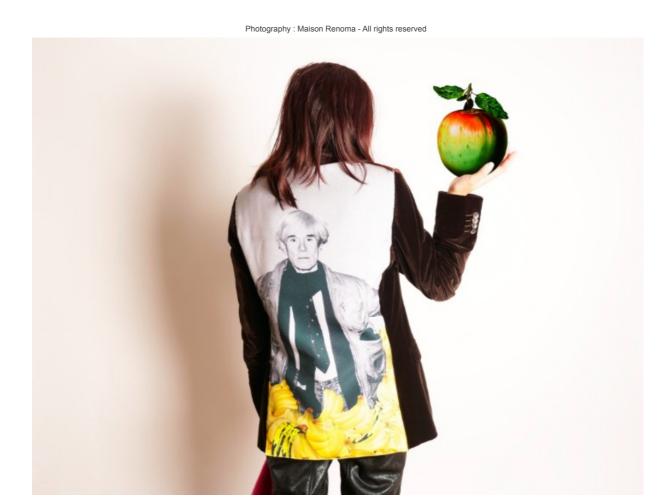

## Pop Christmas at Renoma

Friends and sources of inspiration such as **Salvador Dali**, **Pablo Picasso and Andy Warhol** have marked Maurice Renoma's life. Maurice Renoma created **an artistic capsule collection** for Christmas using **artificial intelligence**. He has successfully brought together his artistic creations, emblematic artists and contemporary fashion.

A veritable wearable work of art, the INSPIRATIONS jacket collection blurs the boundaries between dress codes and narrative, playing with temporality.