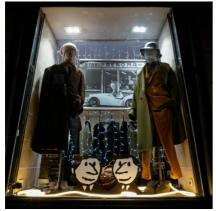

# **Ephemeral paintings: Maison Renoma's Christmas window**

The store windows are transformed into **luminous**, **poetic**, **ephemeral tableaux** for Christmas. **Fashion blends with the rich history of Maurice Renoma and his Maison**. To be discovered at 129bis rue de la Pompe, Paris 16.