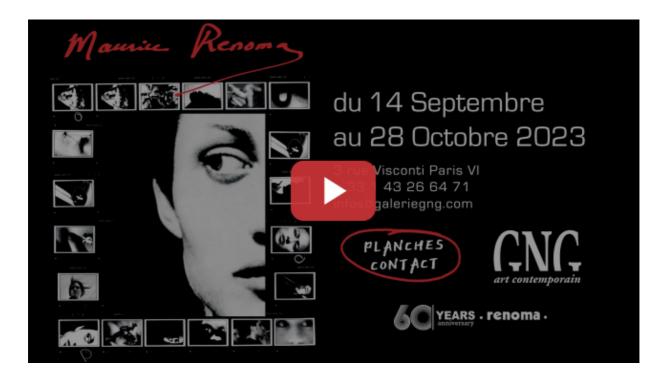

# First appointment: Maurice Renoma's "Planches Contact"

From September 14 until October 28, 2023, the GNG Gallery will host the exhibition "Planches contact", a highlight of the aesthetic approach of Maurice Renoma, artist, and the creative impulse that accompanies his practice of photography.

Maurice Renoma opens his archives and **exhibits for the first time his contact sheets**. This journey in search of its aesthetics becomes for the spectator the reading of real visual notebooks.

The opening of the exhibition will take place at Galerie GNG on Thursday September 14th from 5pm to 9pm in the presence of the artist.

#### **Galerie GNG**

3 rue Visconti, 75006 Paris

For more details on this event, please visit our dedicated website:

#### www.60yearsrenoma.com/planches-contact

PRESS KIT PLANCHES CONTACT