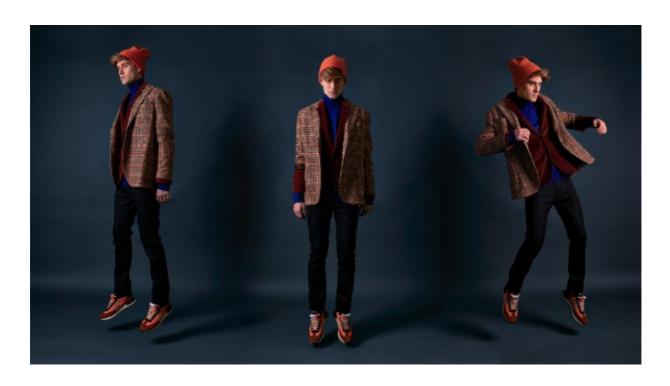

## The Renoma's iconic vintage looks

Elegance never goes out of fashion, and our archives are full of treasures that continue to inspire fashion enthusiasts worldwide. Here's a look back at iconic pieces from the 1960s and 70s.

Photography : ADELAP - Rights reserved

On the left, the jacket dates from 1955, inspired by the film "La fureur de vivre" with James Dean. In the center are a plain velvet jacket with Vasarely geometry, an Escher shirt, and wool pants with elephant feet. On the right, a look built around the famous Steiner Jacquard sweater, an emblematic piece from 1965.