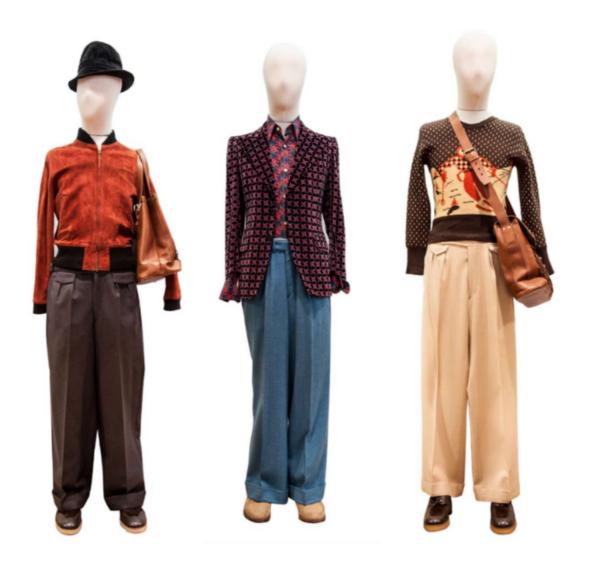

## The Renoma's iconic vintage looks

Elegance never goes out of fashion, and our archives are full of treasures that continue to inspire fashion enthusiasts worldwide. Here's a look back at iconic pieces from the 1960s and 70s.

Photography : ADELAP - Rights reserved

On the left, the jacket dates from 1955, inspired by the film "La fureur de vivre" with James Dean. In the center are a plain velvet jacket with Vasarely geometry, an Escher shirt, and wool pants with elephant feet. On the right, a look built around the famous Steiner Jacquard sweater, an emblematic piece from 1965.